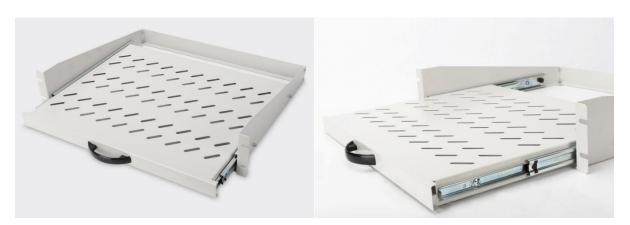

## **Product Images**

#### **Product Overview**

The shelf for fixed mounting is easy to install on the front 483 mm (19") profile rails of your 483 mm (19") network- or server cabinet. Due to its compact construction it is perfectly suitable also for 483 mm (19") wall mounting cabinets with a depth from 450 mm. The shelf is extendible via handle which makes the access easier. Due to its stable, perforated steel sheet with a load capacity of 30 kg, it is the optimal surface for components which are not 483 mm (19") suitable.