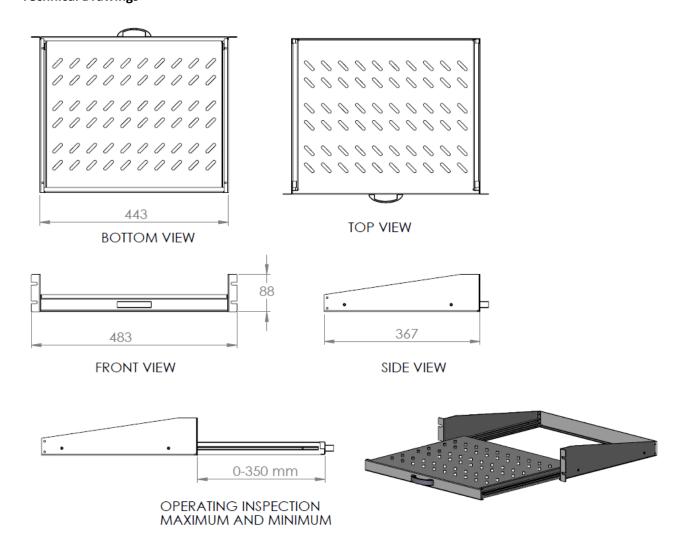

## **Technical Drawings**

Assmann Electronic GmbH, Auf dem Schüffel 3, 58513 Lüdenscheid, Germany, info@assmann.com, printing errors, falsities and technical changes remain reserve

#### **Product Number Information**

| Item code           | U | Color            | Product dimensions<br>(HxWxD) in mm | Load capacity | Suitable cabinet depth |
|---------------------|---|------------------|-------------------------------------|---------------|------------------------|
| DN-19-TRAY-2-450    | 2 | Grey (RAL 7035)  | 00v402v267 mm                       | 30 kg         | ≥ 450 mm               |
| DN-19-TRAY-2-450-SW | 2 | Black (RAL 9005) | 88x483x367 mm                       |               |                        |

## **Logistic Data**

| Extendible length | Net weight in kg | Gross weight in kg | Packaging dimensions<br>(HxWxD) in mm |
|-------------------|------------------|--------------------|---------------------------------------|
| 0-350 mm          | 3,5 kg           | 4,0 kg             | 90x490x420 mm                         |