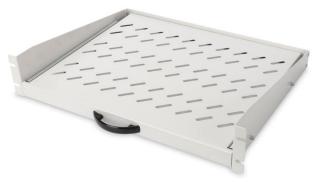

#### **Product Overview**

The shelf for fixed mounting is easy to install on the front 483 mm (19") profile rails of your 483 mm (19") network- or server cabinet. Due to its compact construction it is perfectly suitable also for 483 mm (19") wall mounting cabinets with a depth from 450 mm. The shelf is extendible via handle which makes the access easier. Due to its stable, perforated steel sheet with a load capacity of 30 kg, it is the optimal surface for components which are not 483 mm (19") suitable.

#### **Features**

- for fixed installation on the front 483 mm (19") profile rails
- extendible, with handle
- Height unit: 2U
- sturdy, perforated steel sheet
- Load capacity: 30 kg
- Delivery inclusive fixing material
- Available in color grey (RAL 7035) and black (RAL 9005)